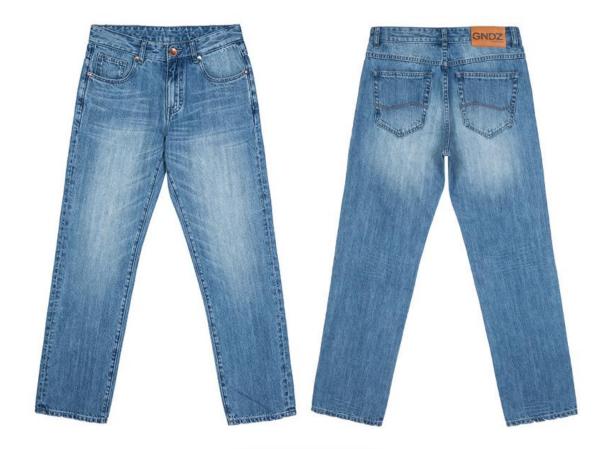

Item



N001 jeans

Waistband



Front pocket









Back pocket









Bottom





## Sewing threads



N401 sewing thread C8587--glod



N403 sewing thread C2427 orange red



N408 sewing thread C3853--red



N402 sewing thread C7930 mid blue



N404 sewing thread C7978 dark blue



N405 sewing thread C1740--white



N406 sewing thread C9631-sliver



N409 sewing thread C9949-gray



N407 sewing thread C9770-black

Washing styles







N308 #14 washing

Washing styles





N309 #20 washing

N307 #13 washing

## Washing styles





N304 #7 washing

N305 #8 washing

## Washing style





N306 #9 washing

N302 #3 washing

Washing style



N310 #23 washing



N303 #5 washing