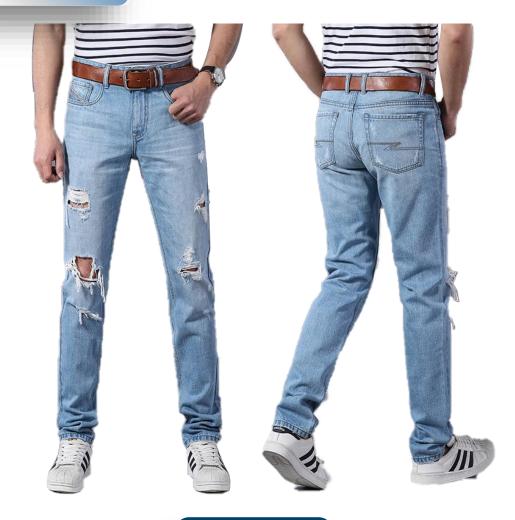

Item



N001 jeans

Waistband



Front pocket









Back pocket









Bottom





## Sewing threads



N401 sewing thread C8587--glod



N403 sewing thread C2427 orange red



N408 sewing thread C3853--red



N402 sewing thread C7930 mid blue



N404 sewing thread C7978 dark blue



N405 sewing thread C1740--white



N406 sewing thread C9631-sliver



N409 sewing thread C9949-gray



N407 sewing thread C9770-black

Washing styles







N308 #14 washing

Washing styles





N309 #20 washing

N307 #13 washing

## Washing styles





N304 #7 washing

N305 #8 washing

## Washing style





N306 #9 washing

N302 #3 washing

Washing style



N310 #23 washing



N303 #5 washing