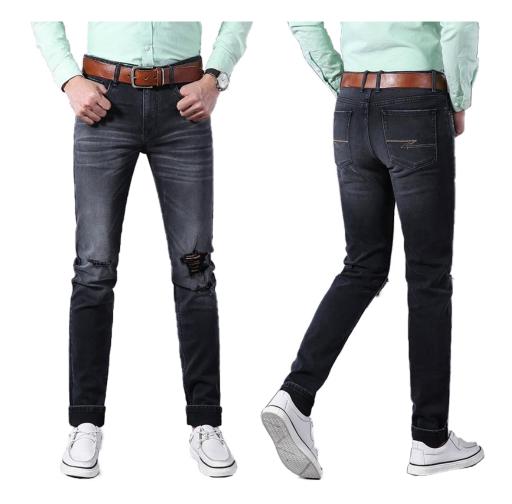

Item



N001 jeans

Waistband



Front pocket









Back pocket









Bottom





## Sewing threads



N401 sewing thread C8587--glod



N403 sewing thread C2427 orange red



N408 sewing thread C3853--red



N402 sewing thread C7930 mid blue



N404 sewing thread C7978 dark blue



N405 sewing thread C1740--white



N406 sewing thread C9631-sliver



N409 sewing thread C9949-gray



N407 sewing thread C9770-black

Washing styles







N308 #14 washing

Washing styles





N309 #20 washing

N307 #13 washing

## Washing styles





N304 #7 washing

N305 #8 washing

## Washing style





N306 #9 washing

N302 #3 washing

Washing style



N310 #23 washing



N303 #5 washing