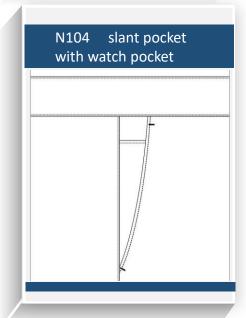

Item



N001 jeans

Waistband



Front pocket









Back pocket









Bottom





## Sewing threads



N401 sewing thread C8587--glod



N403 sewing thread C2427 orange red



N408 sewing thread C3853--red



N402 sewing thread C7930 mid blue



N404 sewing thread C7978 dark blue



N405 sewing thread C1740--white



N406 sewing thread C9631-sliver



N409 sewing thread C9949-gray



N407 sewing thread C9770-black

Washing styles







N308 #14 washing

Washing styles





N309 #20 washing

N307 #13 washing

## Washing styles





N304 #7 washing

N305 #8 washing

## Washing style





N306 #9 washing

N302 #3 washing

Washing style



N310 #23 washing



N303 #5 washing