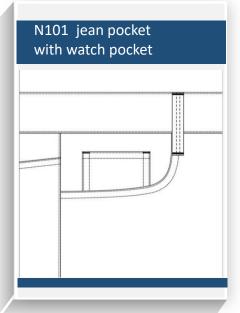

Item



N001 jeans

Waistband



Front pocket









Back pocket









Bottom





## Sewing threads



N401 sewing thread C8587--glod



N403 sewing thread C2427 orange red



N408 sewing thread C3853--red



N402 sewing thread C7930 mid blue



N404 sewing thread C7978 dark blue



N405 sewing thread C1740--white



N406 sewing thread C9631-sliver



N409 sewing thread C9949-gray



N407 sewing thread C9770-black

Washing styles







N308 #14 washing

Washing styles





N309 #20 washing

N307 #13 washing

## Washing styles





N304 #7 washing

N305 #8 washing

## Washing style





N306 #9 washing

N302 #3 washing

Washing style



N310 #23 washing



N303 #5 washing