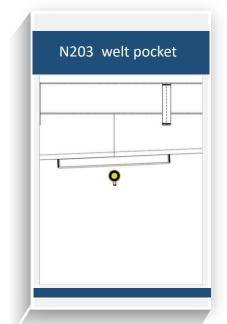

Item



N001 jeans

Waistband



Front pocket









Back pocket









Bottom





## Sewing threads



N401 sewing thread C8587--glod



N403 sewing thread C2427 orange red



N408 sewing thread C3853--red



N402 sewing thread C7930 mid blue



N404 sewing thread C7978 dark blue



N405 sewing thread C1740--white



N406 sewing thread C9631-sliver



N409 sewing thread C9949-gray



N407 sewing thread C9770-black

Washing styles







N308 #14 washing

Washing styles





N309 #20 washing

N307 #13 washing

## Washing styles





N304 #7 washing

N305 #8 washing

## Washing style





N306 #9 washing

N302 #3 washing

Washing style



N310 #23 washing



N303 #5 washing