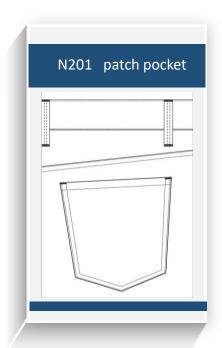

Item



N001 jeans

Waistband



Front pocket









Back pocket









Bottom





## Sewing threads



N401 sewing thread C8587--glod



N403 sewing thread C2427 orange red



N408 sewing thread C3853--red



N402 sewing thread C7930 mid blue



N404 sewing thread C7978 dark blue



N405 sewing thread C1740--white



N406 sewing thread C9631-sliver



N409 sewing thread C9949-gray



N407 sewing thread C9770-black

Washing styles







N308 #14 washing

Washing styles





N309 #20 washing

N307 #13 washing

## Washing styles





N304 #7 washing

N305 #8 washing

## Washing style





N306 #9 washing

N302 #3 washing

Washing style



N310 #23 washing



N303 #5 washing