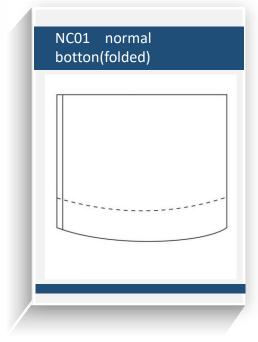

Item



N001 jeans

Waistband



Front pocket









Back pocket









Bottom





## Sewing threads



N401 sewing thread C8587--glod



N403 sewing thread C2427 orange red



N408 sewing thread C3853--red



N402 sewing thread C7930 mid blue



N404 sewing thread C7978 dark blue



N405 sewing thread C1740--white



N406 sewing thread C9631-sliver



N409 sewing thread C9949-gray



N407 sewing thread C9770-black

Washing styles







N308 #14 washing

Washing styles





N309 #20 washing

N307 #13 washing

## Washing styles





N304 #7 washing

N305 #8 washing

## Washing style





N306 #9 washing

N302 #3 washing

Washing style



N310 #23 washing



N303 #5 washing