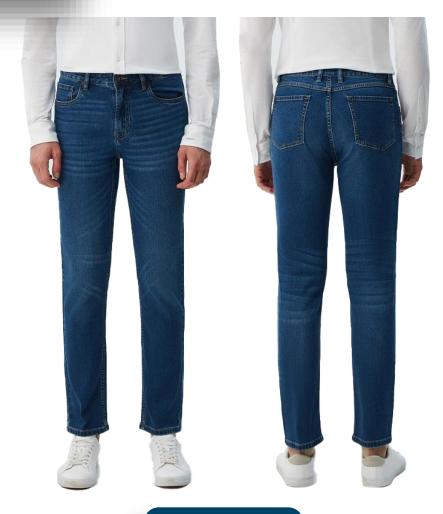

Item



N001 jeans

Waistband



Front pocket









Back pocket









Bottom





## Sewing threads



N401 sewing thread C8587--glod



N403 sewing thread C2427 orange red



N408 sewing thread C3853--red



N402 sewing thread C7930 mid blue



N404 sewing thread C7978 dark blue



N405 sewing thread C1740--white



N406 sewing thread C9631-sliver



N409 sewing thread C9949-gray



N407 sewing thread C9770-black

Washing styles







N308 #14 washing

Washing styles





N309 #20 washing

N307 #13 washing

## Washing styles





N304 #7 washing

N305 #8 washing

## Washing style





N306 #9 washing

N302 #3 washing

Washing style



N310 #23 washing



N303 #5 washing