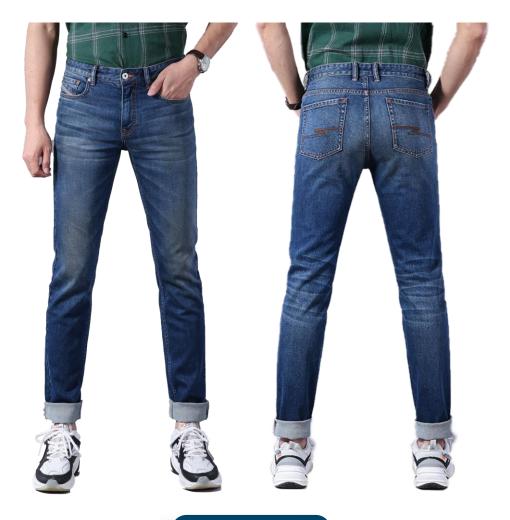

Item



N001 jeans

Waistband



Front pocket









Back pocket









Bottom





## Sewing threads



N401 sewing thread C8587--glod



N403 sewing thread C2427 orange red



N408 sewing thread C3853--red



N402 sewing thread C7930 mid blue



N404 sewing thread C7978 dark blue



N405 sewing thread C1740--white



N406 sewing thread C9631-sliver



N409 sewing thread C9949-gray



N407 sewing thread C9770-black

Washing styles







N308 #14 washing

Washing styles





N309 #20 washing

N307 #13 washing

## Washing styles





N304 #7 washing

N305 #8 washing

## Washing style





N306 #9 washing

N302 #3 washing

Washing style



N310 #23 washing



N303 #5 washing