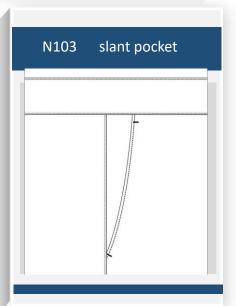

Item



N001 jeans

Waistband



Front pocket









Back pocket









Bottom





## Sewing threads



N401 sewing thread C8587--glod



N403 sewing thread C2427 orange red



N408 sewing thread C3853--red



N402 sewing thread C7930 mid blue



N404 sewing thread C7978 dark blue



N405 sewing thread C1740--white



N406 sewing thread C9631-sliver



N409 sewing thread C9949-gray



N407 sewing thread C9770-black

Washing styles







N308 #14 washing

Washing styles





N309 #20 washing

N307 #13 washing

## Washing styles





N304 #7 washing

N305 #8 washing

## Washing style





N306 #9 washing

N302 #3 washing

Washing style



N310 #23 washing



N303 #5 washing