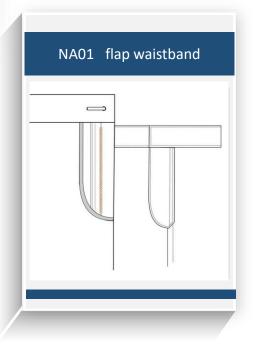

Item



N001 jeans

Waistband



Front pocket









Back pocket









Bottom





## Sewing threads



N401 sewing thread C8587--glod



N403 sewing thread C2427 orange red



N408 sewing thread C3853--red



N402 sewing thread C7930 mid blue



N404 sewing thread C7978 dark blue



N405 sewing thread C1740--white



N406 sewing thread C9631-sliver



N409 sewing thread C9949-gray



N407 sewing thread C9770-black

Washing styles







N308 #14 washing

Washing styles





N309 #20 washing

N307 #13 washing

## Washing styles





N304 #7 washing

N305 #8 washing

## Washing style





N306 #9 washing

N302 #3 washing

Washing style



N310 #23 washing



N303 #5 washing