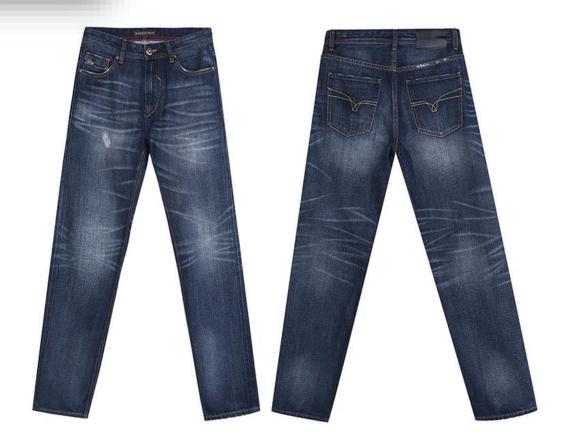

Item



N001 jeans

Waistband



Front pocket









Back pocket









Bottom





## Sewing threads



N401 sewing thread C8587--glod



N403 sewing thread C2427 orange red



N408 sewing thread C3853--red



N402 sewing thread C7930 mid blue



N404 sewing thread C7978 dark blue



N405 sewing thread C1740--white



N406 sewing thread C9631-sliver



N409 sewing thread C9949-gray



N407 sewing thread C9770-black

Washing styles







N308 #14 washing

Washing styles





N309 #20 washing

N307 #13 washing

## Washing styles





N304 #7 washing

N305 #8 washing

## Washing style





N306 #9 washing

N302 #3 washing

Washing style



N310 #23 washing



N303 #5 washing