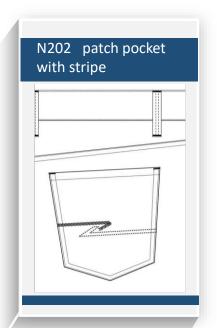

Item



N001 jeans

Waistband



Front pocket









Back pocket









Bottom





## Sewing threads



N401 sewing thread C8587--glod



N403 sewing thread C2427 orange red



N408 sewing thread C3853--red



N402 sewing thread C7930 mid blue



N404 sewing thread C7978 dark blue



N405 sewing thread C1740--white



N406 sewing thread C9631-sliver



N409 sewing thread C9949-gray



N407 sewing thread C9770-black

Washing styles







N308 #14 washing

Washing styles





N309 #20 washing

N307 #13 washing

## Washing styles





N304 #7 washing

N305 #8 washing

## Washing style





N306 #9 washing

N302 #3 washing

Washing style



N310 #23 washing



N303 #5 washing