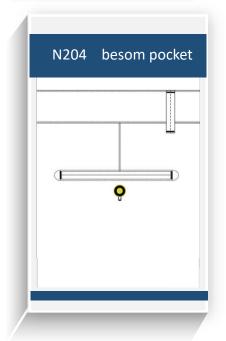

Item



N001 jeans

Waistband



Front pocket









Back pocket









Bottom





## Sewing threads



N401 sewing thread C8587--glod



N403 sewing thread C2427 orange red



N408 sewing thread C3853--red



N402 sewing thread C7930 mid blue



N404 sewing thread C7978 dark blue



N405 sewing thread C1740--white



N406 sewing thread C9631-sliver



N409 sewing thread C9949-gray



N407 sewing thread C9770-black

Washing styles







N308 #14 washing

Washing styles





N309 #20 washing

N307 #13 washing

## Washing styles





N304 #7 washing

N305 #8 washing

## Washing style





N306 #9 washing

N302 #3 washing

Washing style



N310 #23 washing



N303 #5 washing