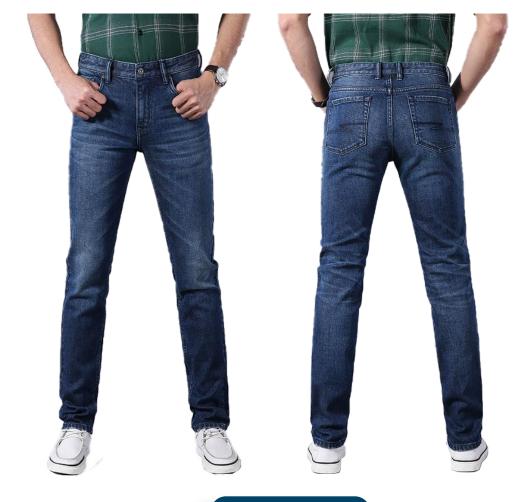

Item



N001 jeans

Waistband



Front pocket









Back pocket









Bottom





## Sewing threads



N401 sewing thread C8587--glod



N403 sewing thread C2427 orange red



N408 sewing thread C3853--red



N402 sewing thread C7930 mid blue



N404 sewing thread C7978 dark blue



N405 sewing thread C1740--white



N406 sewing thread C9631-sliver



N409 sewing thread C9949-gray



N407 sewing thread C9770-black

Washing styles







N308 #14 washing

Washing styles





N309 #20 washing

N307 #13 washing

## Washing styles





N304 #7 washing

N305 #8 washing

## Washing style





N306 #9 washing

N302 #3 washing

Washing style



N310 #23 washing



N303 #5 washing