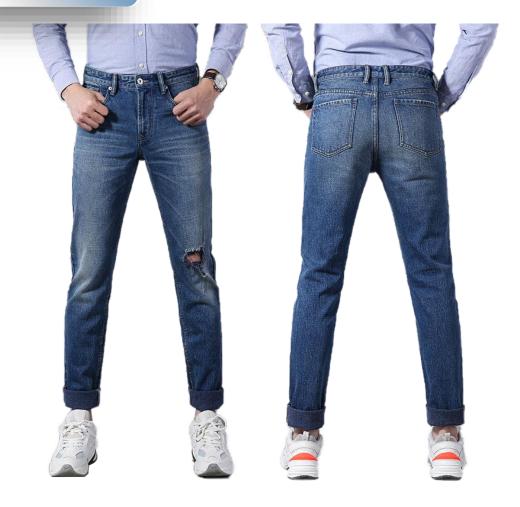

Item



N001 jeans

Waistband



Front pocket









Back pocket









Bottom





## Sewing threads



N401 sewing thread C8587--glod



N403 sewing thread C2427 orange red



N408 sewing thread C3853--red



N402 sewing thread C7930 mid blue



N404 sewing thread C7978 dark blue



N405 sewing thread C1740--white



N406 sewing thread C9631-sliver



N409 sewing thread C9949-gray



N407 sewing thread C9770-black

Washing styles







N308 #14 washing

Washing styles





N309 #20 washing

N307 #13 washing

## Washing styles





N304 #7 washing

N305 #8 washing

## Washing style





N306 #9 washing

N302 #3 washing

Washing style



N310 #23 washing



N303 #5 washing