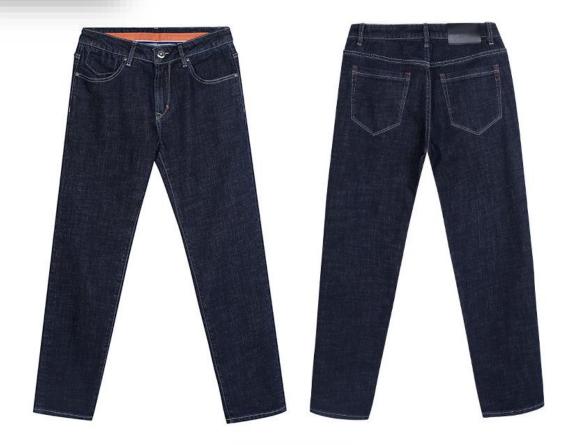

Item



N001 jeans

Waistband



Front pocket









Back pocket









Bottom





## Sewing threads



N401 sewing thread C8587--glod



N403 sewing thread C2427 orange red



N408 sewing thread C3853--red



N402 sewing thread C7930 mid blue



N404 sewing thread C7978 dark blue



N405 sewing thread C1740--white



N406 sewing thread C9631-sliver



N409 sewing thread C9949-gray



N407 sewing thread C9770-black

Washing styles







N308 #14 washing

Washing styles





N309 #20 washing

N307 #13 washing

## Washing styles





N304 #7 washing

N305 #8 washing

## Washing style





N306 #9 washing

N302 #3 washing

Washing style



N310 #23 washing



N303 #5 washing