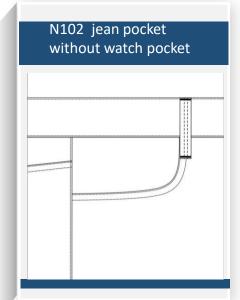

Item



N001 jeans

Waistband



Front pocket









Back pocket









Bottom





## Sewing threads



N401 sewing thread C8587--glod



N403 sewing thread C2427 orange red



N408 sewing thread C3853--red



N402 sewing thread C7930 mid blue



N404 sewing thread C7978 dark blue



N405 sewing thread C1740--white



N406 sewing thread C9631-sliver



N409 sewing thread C9949-gray



N407 sewing thread C9770-black

Washing styles







N308 #14 washing

Washing styles





N309 #20 washing

N307 #13 washing

## Washing styles





N304 #7 washing

N305 #8 washing

## Washing style





N306 #9 washing

N302 #3 washing

Washing style



N310 #23 washing



N303 #5 washing