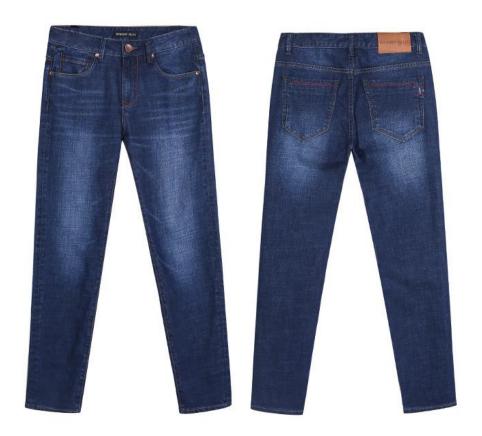

Item



N001 jeans

Waistband



Front pocket









Back pocket









Bottom





## Sewing threads



N401 sewing thread C8587--glod



N403 sewing thread C2427 orange red



N408 sewing thread C3853--red



N402 sewing thread C7930 mid blue



N404 sewing thread C7978 dark blue



N405 sewing thread C1740--white



N406 sewing thread C9631-sliver



N409 sewing thread C9949-gray



N407 sewing thread C9770-black

Washing styles







N308 #14 washing

Washing styles





N309 #20 washing

N307 #13 washing

## Washing styles





N304 #7 washing

N305 #8 washing

## Washing style





N306 #9 washing

N302 #3 washing

Washing style



N310 #23 washing



N303 #5 washing