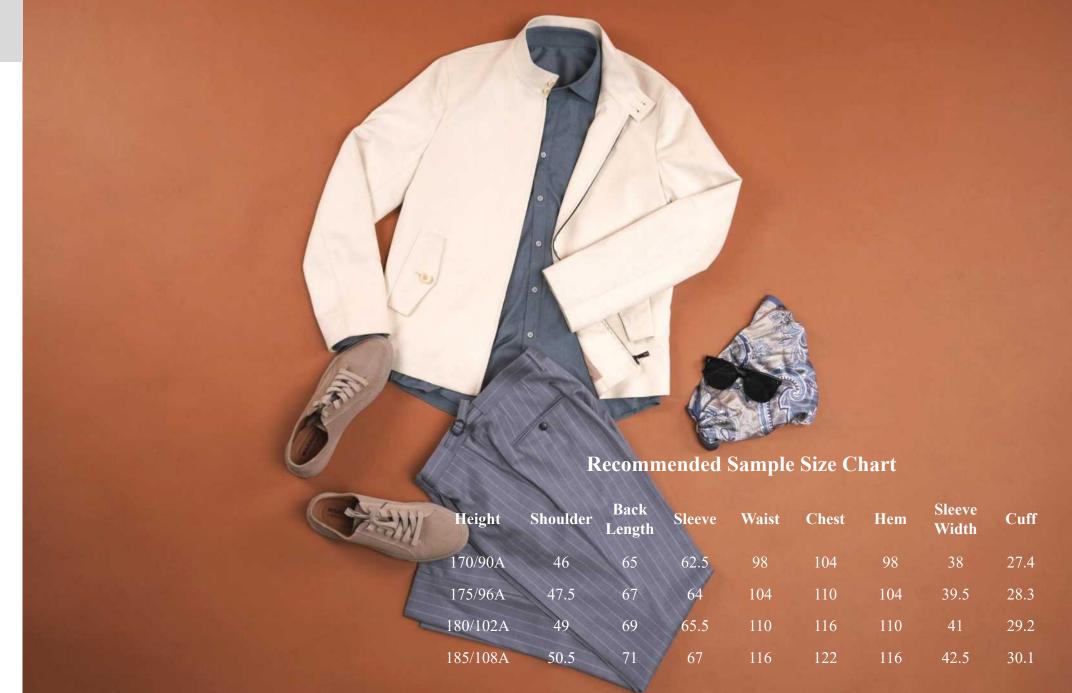

Sample with recommends size charts for each product.

**Recommended Sample Size Chart** Shoulder Length Back Sleeve Width Height Cuff Sleeve 170/90A 64.5 46 175/96A 66.5 47.5 180/102A 49 68.5 185/108A 50.5 70.5 122 **kute**smart

The sales representative can provide a full version of the size chart.