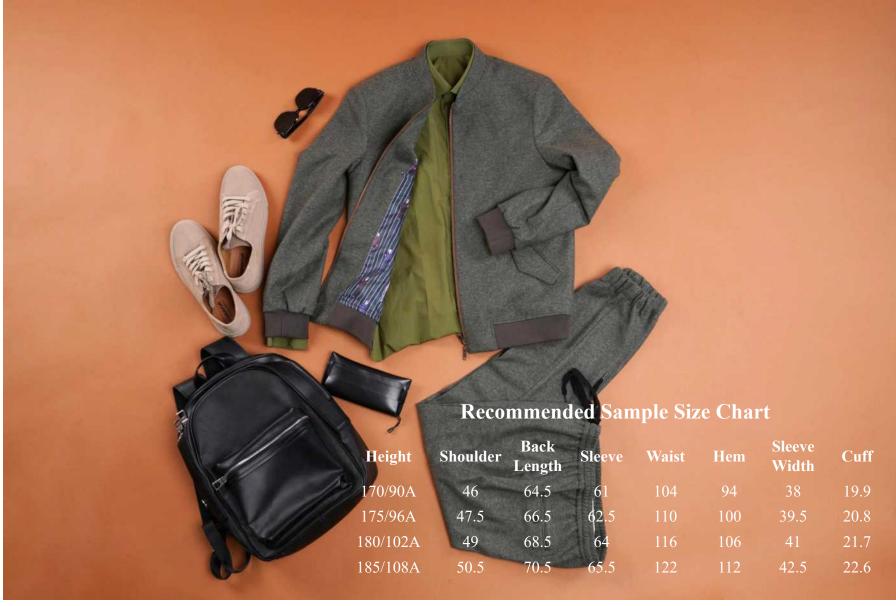

**Recommended Sample Size Chart** Shoulder Length Back Sleeve Width Height Cuff Sleeve 170/90A 64.5 46 175/96A 66.5 47.5 180/102A 49 68.5 185/108A 50.5 70.5 122 **kute**smart