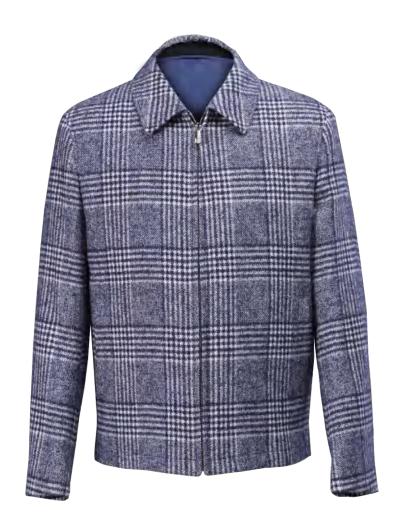

## **Stand Collar Jacket**

Simple design jacket with stand collar and suede fabric, zip closure, clean-cut silhouette. For lightweight, natural wearing.

| Style Code | Fabric Code | Ording Type      |
|------------|-------------|------------------|
| НЈКС075    | DBU2247     | Simple Cutomized |

| Recommand Fabric |  |
|------------------|--|
| DBU2467          |  |
| DBU2248          |  |
| DBT3238          |  |