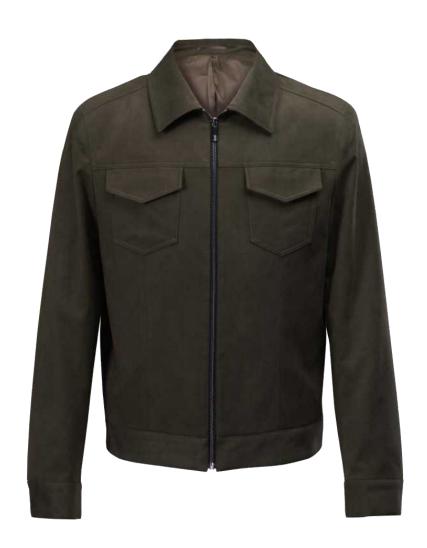

# Stand Collar Jacket

Suede fabric with comfort stretch, vertical flap pockets and stand collar, presents a polished look and can easily be matched.

| Style Code | Fabric Code | Ording Type      |
|------------|-------------|------------------|
| НЈКС015    | DBT3088     | Simple Cutomized |

| Recommand Fabric |  |  |
|------------------|--|--|
| DBT3240          |  |  |
| DBU2251          |  |  |
| DBT3239          |  |  |

01