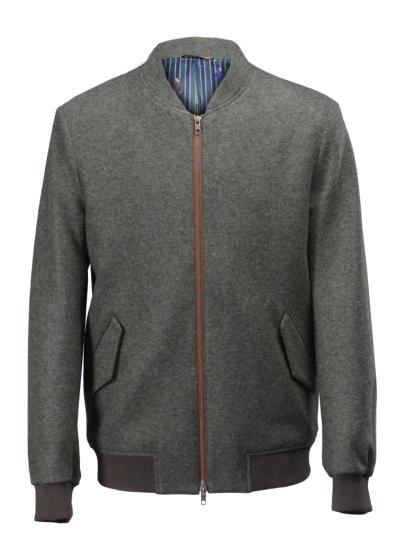

#### **Bomber Jacket**

Versatile bomber Jacket, the ideal outer layer for the fall season.

The timeless style and slim-fit cut to bring a sporty style.

Matches it with a t-shirt or knit sweater. Wool fabric makes it soft, slant pockets add a casual vibe to it.

| Styl   | e Code  | Fabric Code | <b>Ording Type</b> |
|--------|---------|-------------|--------------------|
| Jacket | НЈКС032 | DAX5195     | Simple Cutomized   |
| Pants  | HXKC230 | DAX5195     | Simple Cutomized   |