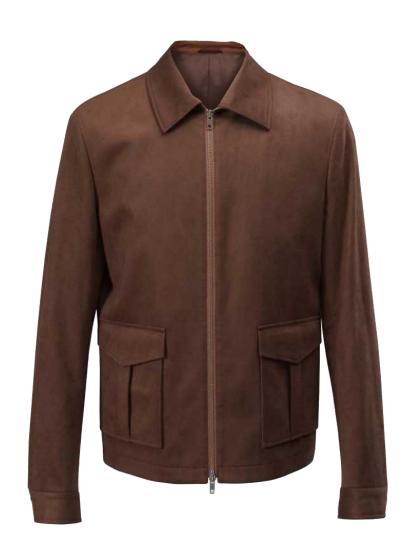

## Folded Collar Jacket

Suede fabric jacket with big pockets and folded collar presents a polished look and can easily be matched. Regular fit, which retains a trim, well-tailored silhouette.

| Style Code | Fabric Code | <b>Ording Type</b> |
|------------|-------------|--------------------|
| НЈКС014    | DBU2467     | Simple Cutomized   |

| Recommand Fabric |  |
|------------------|--|
| DBT3510          |  |
| DBP041A          |  |
| DBP209A          |  |