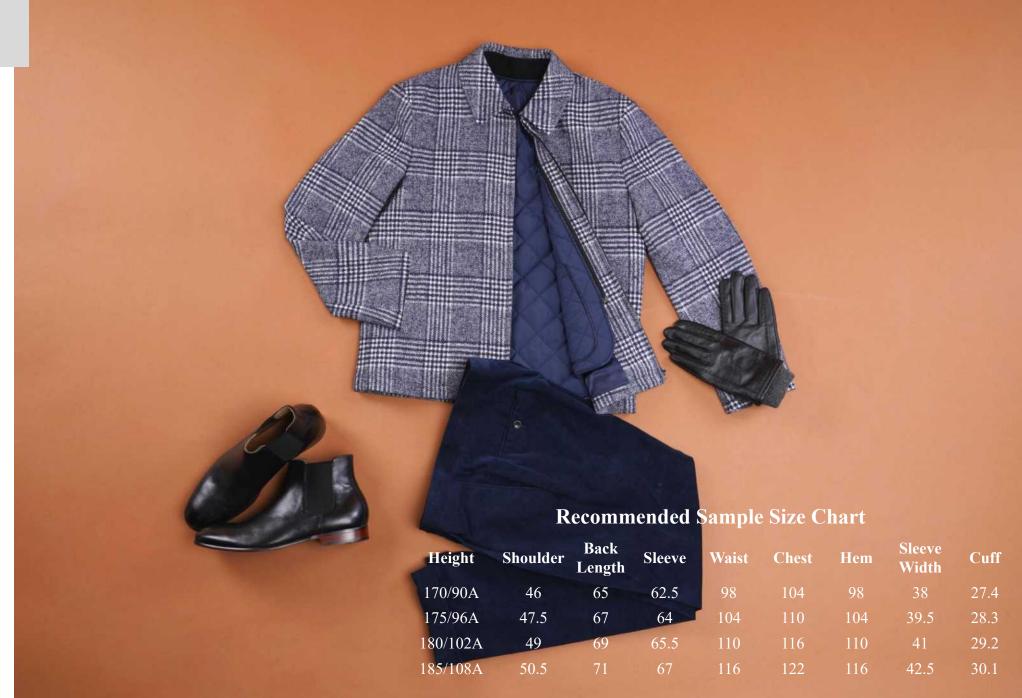

#### Folded Collar Jacket

A check jacket with folded collar. Using invisible zip to harmonized the overall pattern. It's chic and easy to match. Wear it with leisure pants and white sneakers than can present an urban look.

The jacket paired with a detachable vest. The vest could wear solo or layering. Suitable for all-weather and seasonal temperatures.

| Style Code | Fabric Code | Ording Type      |
|------------|-------------|------------------|
| НЈКС037    | DBS369A     | Simple Cutomized |

| Recommand Fabric |  |
|------------------|--|
| DBS360A          |  |
| DAA487A          |  |
| DBP502A          |  |

06