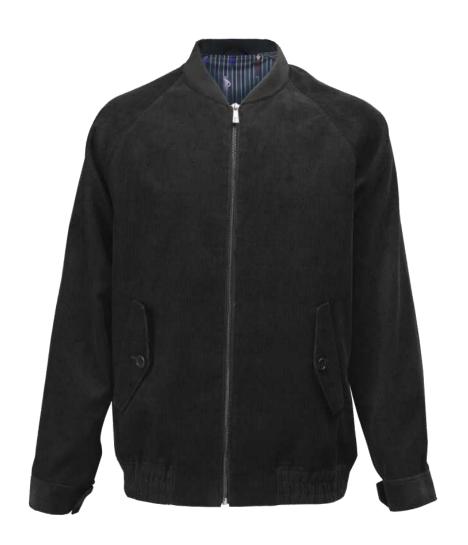

# **Bomber Jacket**

Green corduroy bomber jacket, regular fit cut. The pocket design adds some delicate casual vibe to it. Match it with jeans or leisure pants, a perfect elevated casual outfit.

| <b>Style Code</b> | Fabric Code | Ording Type      |
|-------------------|-------------|------------------|
| НЈКС045           | DBP032A     | Simple Cutomized |

| Recommand Fabric |  |
|------------------|--|
| DAA053A          |  |
| DBT3747          |  |
| DBP038A          |  |