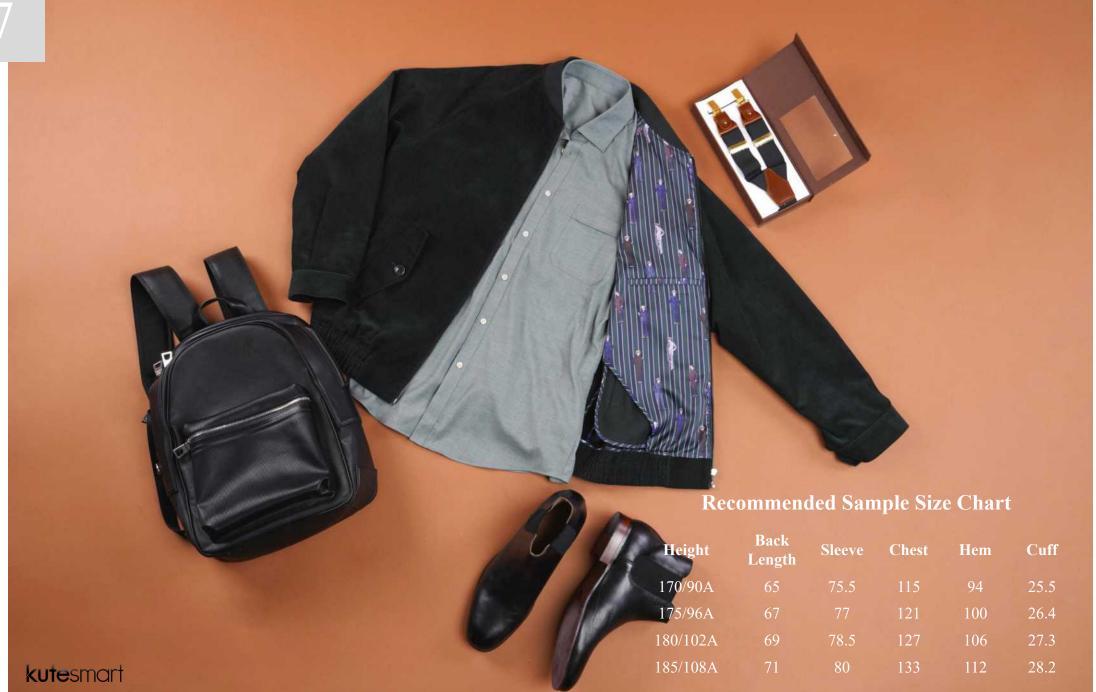

The corduroy bomber jacket with button closure and flap pockets. The classic style and regular-fit cut to bring a British style.

## **Bomber Jacket**

| Style Code | Fabric Code | <b>Ording Type</b> |
|------------|-------------|--------------------|
| НЈКС080    | DBP041A     | Simple Cutomized   |

| Recommand Fabric    |   |
|---------------------|---|
| DBP038A             |   |
| DBP033A             |   |
| DAA485A             |   |
| Recommand Accessory |   |
| QLWB006             |   |
| QLWB019             |   |
| QLWB005             | * |

**Recommended Sample Size Chart** Shoulder Length Back Sleeve Width Height Cuff Sleeve 170/90A 64.5 46 175/96A 66.5 47.5 180/102A 49 68.5 185/108A 50.5 70.5 122 **kute**smart