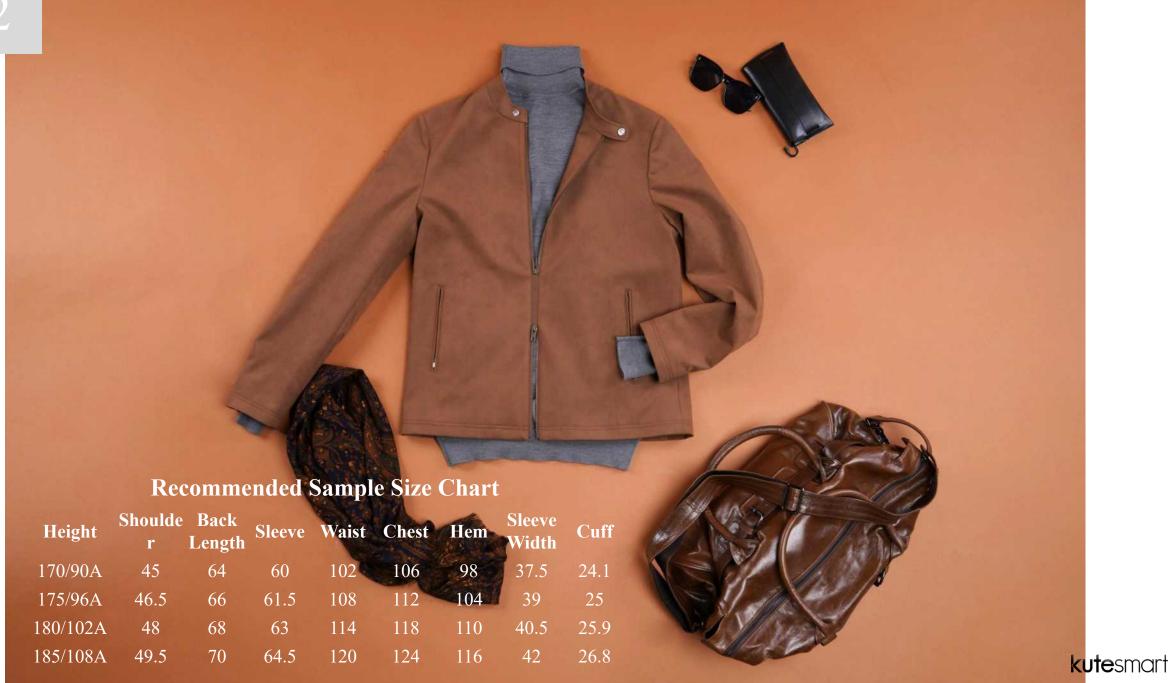

Sample with recommends size charts for each product.

# Stand Collar Jacket

Suede fabric with comfort stretch, vertical flap pockets and stand collar, presents a polished look and can easily be matched.

| Style Code | Fabric Code | Ording Type      |
|------------|-------------|------------------|
| НЈКС015    | DBT3088     | Simple Cutomized |

| Recommand Fabric |  |  |
|------------------|--|--|
| DBT3240          |  |  |
| DBU2251          |  |  |
| DBT3239          |  |  |

01