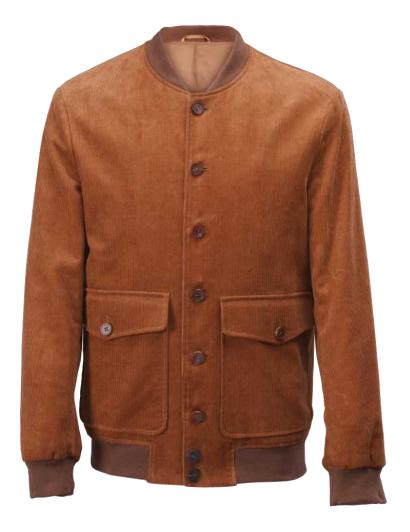

The corduroy bomber jacket with button closure and flap pockets. The classic style and regular-fit cut to bring a British style.