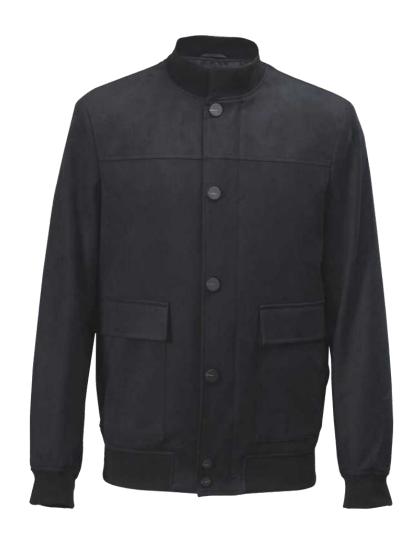

## **Bomber Jacket**

| Style Code | Fabric Code | <b>Ording Type</b> |
|------------|-------------|--------------------|
| НЈКС080    | DBP041A     | Simple Cutomized   |

| Recommand Fabric    |   |
|---------------------|---|
| DBP038A             |   |
| DBP033A             |   |
| DAA485A             |   |
| Recommand Accessory |   |
| QLWB006             |   |
| QLWB019             |   |
| QLWB005             | * |