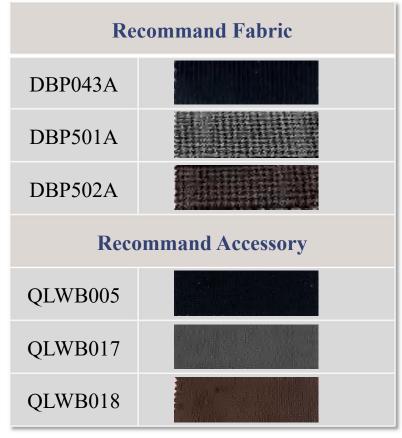

## **Bomber Jacket**

| Style Code | Fabric Code | <b>Ording Type</b> |
|------------|-------------|--------------------|
| НЈКС080    | DBP041A     | Simple Cutomized   |

| Recommand Fabric    |   |
|---------------------|---|
| DBP038A             |   |
| DBP033A             |   |
| DAA485A             |   |
| Recommand Accessory |   |
| QLWB006             |   |
| QLWB019             |   |
| QLWB005             | * |