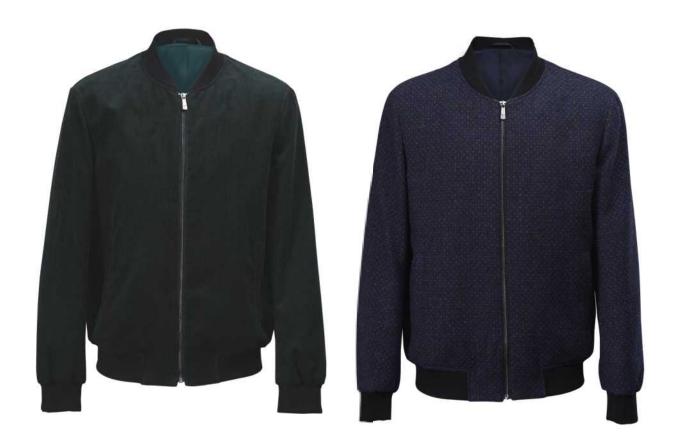

## **Bomber Jacket**

Regular fit bomber jacket, with fine corduroy and zip closure, a sporty collar and ribbed trim, the jacket is the perfect choice for classic designs.

Another fabric choice with dark pattern, the jacket feels mature, classic and sober.

| <b>Style Code</b> | Fabric Code            | Ording Type      |
|-------------------|------------------------|------------------|
| НЈКС030           | DBP032A (Dark Green)   | Simple Cutomized |
|                   | DBS368A<br>(Dark Blue) |                  |