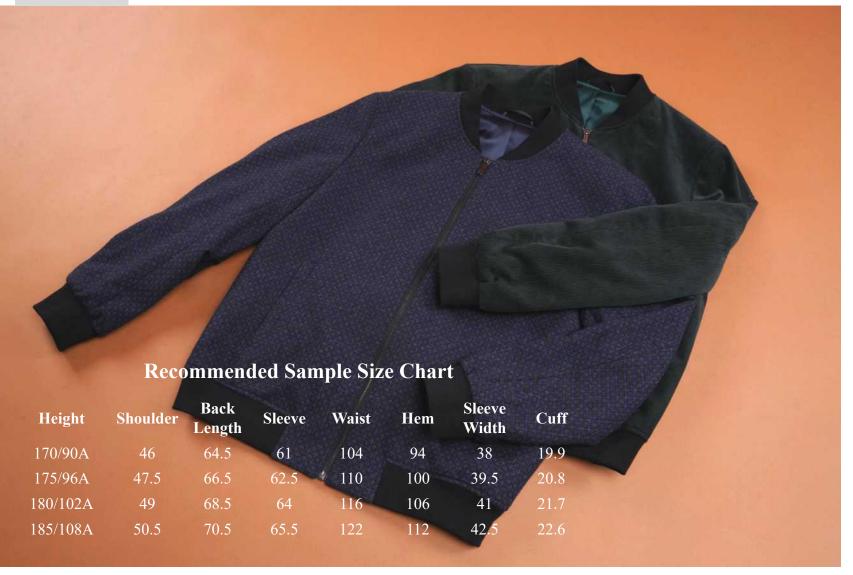

**Recommended Sample Size Chart** Shoulder Length Back Sleeve Width Height Cuff Sleeve 170/90A 64.5 46 175/96A 66.5 47.5 180/102A 49 68.5 185/108A 50.5 70.5 122 **kute**smart

The sales representative can provide a full version of the size chart.